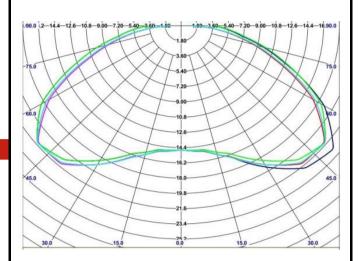

# **Z3U-V05-W (ANGLE 160)**





## **FEATURES**

**SAMSUNG LED 2835 CHIP** 

WIDE BEAM ANGLE 160° LONG LIFE TIME (MORE THAN 50,000hrs at L70) RESERVE VOLTAGE PROTECTION CIRCUIT WIDE VIEWING ANGLE FOR EVEN LIGHT FLUX

CAPABLE OF WET EXPOSED APPLICATIONS WITH **DURABLE WEATHER PROTECTIVE MOLDING** 

PRE-APPLIED ADHESIVE TAPE AND SCREW MOUNTING BOLT **SAFETY OPERATION WITH DC 12V** 

#### **CERTIFICATIONS**





















CE, UL(E349550), RoHs, KC, IP68, CB, BIS

## - LIGHT DISTRIBUTION (160 °)



#### **DESIGN PATENT**

US D858, 809S US D861, 922S



# **PRODUCTION DEMENTION & PACKAGE**









| DEMENTION   | DEMENTION WIRE LENGTH |            | OUTER BOX/QTY |  |
|-------------|-----------------------|------------|---------------|--|
| 68x15x7.1mm | 78mm (3.15inch)       | 200pcs/bag | 2,000pcs/box  |  |

## **SPECIFICATION**

| Operation<br>Votage | Color Pov<br>Temperature Consu | Power       | Current | Viewing<br>Angle | Intensity |      | Operation                  | Storage                      | Water Proof |
|---------------------|--------------------------------|-------------|---------|------------------|-----------|------|----------------------------|------------------------------|-------------|
|                     |                                | Consumption |