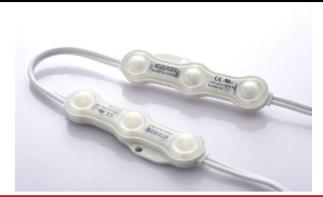

## **FEATURES**

**SAMSUNG LED 2835 CHIP** 

WIDE BEAM ANGLE 160° LONG LIFE TIME (MORE THAN 50,000hrs at L70) RESERVE VOLTAGE PROTECTION CIRCUIT WIDE VIEWING ANGLE FOR EVEN LIGHT FLUX

CAPABLE OF WET EXPOSED APPLICATIONS WITH **DURABLE WEATHER PROTECTIVE MOLDING** 

PRE-APPLIED ADHESIVE TAPE AND SCREW MOUNTING BOLT **SAFETY OPERATION WITH DC 12V** 

#### **CERTIFICATIONS**

CE, UL(E349550), RoHs, KC, IP68, CB, BIS