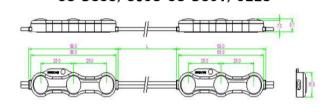

# **PRODUCTION DEMENTION & PACKAGE**

| DEMENTION   | DEMENTION WIRE LENGTH |            | OUTER BOX/QTY |  |
|-------------|-----------------------|------------|---------------|--|
| 68x15x7.1mm | 78mm (3.15inch)       | 200pcs/bag | 2,000pcs/box  |  |