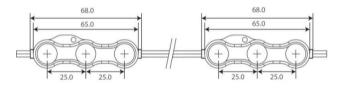

# **PRODUCTION DEMENTION & PACKAGE**

| DEMENTION   | DEMENTION WIRE LENGTH |            | OUTER BOX/QTY |  |
|-------------|-----------------------|------------|---------------|--|
| 68x15x7.1mm | 78mm (3.15inch)       | 200pcs/bag | 2,000pcs/box  |  |